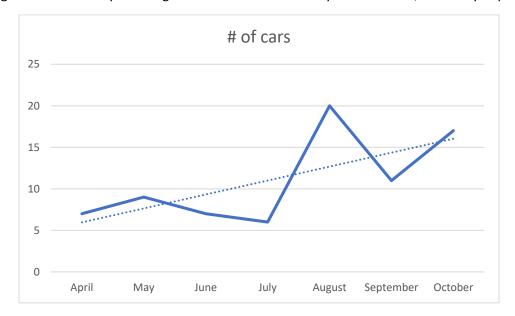

Increasing attendance is key. Although attendance was low early in the season, it steadily improved:

The Mountains to the Sea Rally in August and the Ghouls Gambol Rally were the two most heavily attended events of the season. They continue to be the jewels in Cascade's rally program.